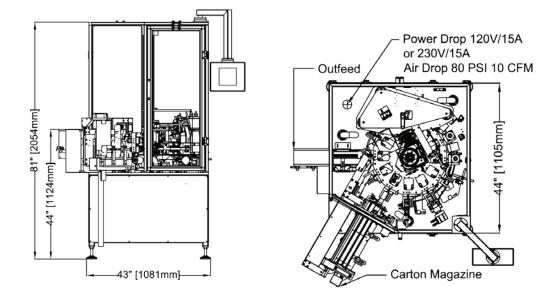

## **SPECIFICATIONS:**

**VRC-60** 

| DRIVE:                        | 12 positions indexer driven by AC motor, VFD controlled                                                                                                                                                                                                                                                                                                                                                                                                                |
|-------------------------------|------------------------------------------------------------------------------------------------------------------------------------------------------------------------------------------------------------------------------------------------------------------------------------------------------------------------------------------------------------------------------------------------------------------------------------------------------------------------|
| SPEED:                        | Up to 60 cartons per minute                                                                                                                                                                                                                                                                                                                                                                                                                                            |
| PRODUCT SIZE RANGE:           | Per Project Specification                                                                                                                                                                                                                                                                                                                                                                                                                                              |
| CARTON SIZE RANGE:            | Length: min - ½" (13mm) max - 5" (127mm)<br>Width: min - ½" (13mm) max - 4" (101mm)<br>Height: min - 2" (50mm) max - 15" (380mm)                                                                                                                                                                                                                                                                                                                                       |
| CARTON FEED:                  | Positively erecting cartons into buckets, holding them in place by integrated suction cups. Carton feeder mechanically linked with crankshaft mechanism                                                                                                                                                                                                                                                                                                                |
| MODE:                         | <ul> <li>Rotary intermittent motion</li> <li>12 operating stations allowing, direct or field installation of options including: <ul> <li>Leaflet insertion</li> <li>Open flap detection</li> <li>Printer</li> <li>Missing product detection</li> <li>Barcode reader</li> <li>Automatic reject</li> </ul> </li> <li>High speed in-feed systems are designed to meet specific product loading</li> <li>Hot melt system or fold and tuck (airplane or reverse)</li> </ul> |
| WEIGHT:                       | Approximately 350 kg / 770 lbs.                                                                                                                                                                                                                                                                                                                                                                                                                                        |
| MAGAZINE CAPACITY:            | up to 700 cartons                                                                                                                                                                                                                                                                                                                                                                                                                                                      |
| FRAME:                        | Complete Stainless Steel Construction                                                                                                                                                                                                                                                                                                                                                                                                                                  |
| CONSTRUCTION:                 | Anodized Aluminum/ stainless steel and fully accessible polycarbonate<br>interlocked guarding with adjustable feet or optional casters                                                                                                                                                                                                                                                                                                                                 |
| CONTROLS:                     | Bosch Rexroth, Omron, Allen Bradley with touch screen HMI                                                                                                                                                                                                                                                                                                                                                                                                              |
| INSTALLATION<br>REQUIREMENTS: | Power: 120 VAC with 1 phase or 240 VAC with 3 phase @ 15 amps.<br>Air: 90 PSI, 10 cfm                                                                                                                                                                                                                                                                                                                                                                                  |
| VALIDATION (Optional):        | Open flaps inspection, barcode scanners, product present verification, and reject station                                                                                                                                                                                                                                                                                                                                                                              |
|                               |                                                                                                                                                                                                                                                                                                                                                                                                                                                                        |