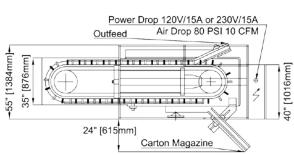

### **SPECIFICATIONS:**

| DRIVE:                        | Mechanical Cam Drive                                                                                                                                                                                                                                                                                                                                                                                                                                 |
|-------------------------------|------------------------------------------------------------------------------------------------------------------------------------------------------------------------------------------------------------------------------------------------------------------------------------------------------------------------------------------------------------------------------------------------------------------------------------------------------|
| SPEED:                        | Up to 70 cartons per minute                                                                                                                                                                                                                                                                                                                                                                                                                          |
| PRODUCT SIZE RANGE:           | Per Project Specification                                                                                                                                                                                                                                                                                                                                                                                                                            |
| CARTON SIZE RANGE:            | Length: min - 3/4" (20mm) max - 4.5" (115mm)<br>Width: min - ½" (15mm) max - 2.75" (70mm)<br>Height: min - 2" (50mm) max - 7.5" (190mm)                                                                                                                                                                                                                                                                                                              |
| CARTON FEED:                  | Mechanical Carton Feed, no vacuum                                                                                                                                                                                                                                                                                                                                                                                                                    |
| MODE:                         | <ul> <li>Racetrack intermittent motion</li> <li>Operating stations allowing, direct or field installation of options including:         <ul> <li>Leaflet insertion</li> <li>Barcode reader</li> <li>Missing product detection</li> </ul> </li> <li>Printer</li> <li>Open flap detection</li> <li>High speed in-feed systems are designed to meet specific product loading</li> <li>Hot melt system or fold and tuck (airplane or reverse)</li> </ul> |
| WEIGHT:                       | Approximately 1200 kg / 2600 lbs                                                                                                                                                                                                                                                                                                                                                                                                                     |
| MAGAZINE CAPACITY:            | 40" holding 850 cartons                                                                                                                                                                                                                                                                                                                                                                                                                              |
| FRAME:                        | Epoxy Coated                                                                                                                                                                                                                                                                                                                                                                                                                                         |
| CONSTRUCTION:                 | Anodized Aluminum/ stainless steel and fully accessible polycarbonate<br>Interlocked guarding with adjustable feet or optional casters                                                                                                                                                                                                                                                                                                               |
| INSTALLATION<br>REQUIREMENTS: | Power: 240 VAC with 3 phase @ 15 amps.<br>Air: 90 PSI, 1 cfm                                                                                                                                                                                                                                                                                                                                                                                         |
| VALIDATION:                   | product present verification, Standard                                                                                                                                                                                                                                                                                                                                                                                                               |