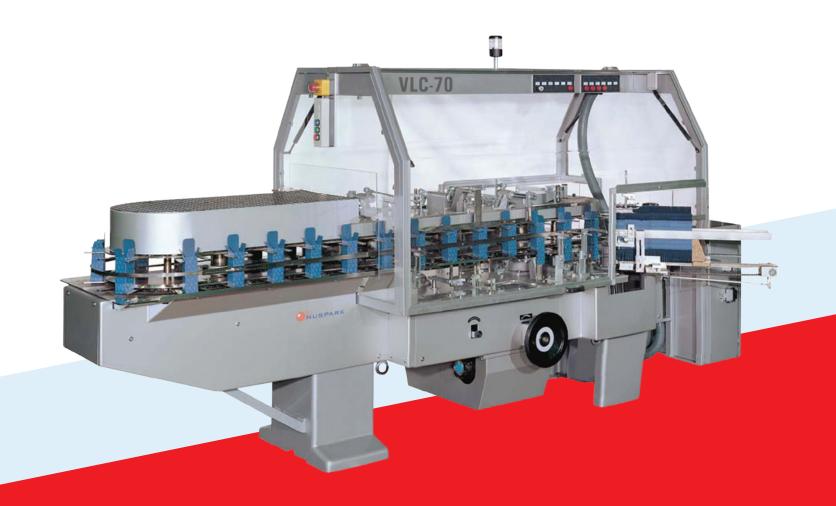

## NUSPARK VERTICAL LINEAR CARTONER

• Adaptable • Compact • Ergonomic

# **VLC-70**

### **MAIN FEATURES**

- Up to 70 cartons per minute
- Ideal for frequent changeover, with large carton variance
- Racetrack configuration, allows up to 4 operators (manual operation)
- Small Footprint
- Automatic loading available
- Mechanically linked carton folding operation
- Ergonomic design

## VLC-70 VERTICAL LINEAR CARTONER • Adaptable • Compact • Ergonomic

• Adaptable • Compact • Ergonomic