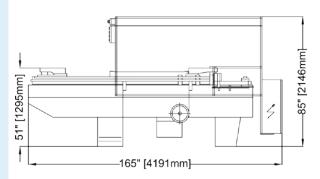

### **SPECIFICATIONS:**

| DRIVE:                        | Mechanical Cam Drive                                                                                                                                                                                                                                                                                                                                                                                                                                 |
|-------------------------------|------------------------------------------------------------------------------------------------------------------------------------------------------------------------------------------------------------------------------------------------------------------------------------------------------------------------------------------------------------------------------------------------------------------------------------------------------|
| SPEED:                        | Up to 70 cartons per minute                                                                                                                                                                                                                                                                                                                                                                                                                          |
| PRODUCT SIZE RANGE:           | Per Project Specification                                                                                                                                                                                                                                                                                                                                                                                                                            |
| CARTON SIZE RANGE:            | Length: min - 3/4" (20mm) max - 4.5" (115mm)<br>Width: min - ½" (15mm) max - 2.75" (70mm)<br>Height: min - 2" (50mm) max - 7.5" (190mm)                                                                                                                                                                                                                                                                                                              |
| CARTON FEED:                  | Mechanical Carton Feed, no vacuum                                                                                                                                                                                                                                                                                                                                                                                                                    |
| MODE:                         | <ul> <li>Racetrack intermittent motion</li> <li>Operating stations allowing, direct or field installation of options including:         <ul> <li>Leaflet insertion</li> <li>Barcode reader</li> <li>Missing product detection</li> </ul> </li> <li>Printer</li> <li>Open flap detection</li> <li>High speed in-feed systems are designed to meet specific product loading</li> <li>Hot melt system or fold and tuck (airplane or reverse)</li> </ul> |
| WEIGHT:                       | Approximately 1200 kg / 2600 lbs                                                                                                                                                                                                                                                                                                                                                                                                                     |
| MAGAZINE CAPACITY:            | 40" holding 850 cartons                                                                                                                                                                                                                                                                                                                                                                                                                              |
| FRAME:                        | Epoxy Coated                                                                                                                                                                                                                                                                                                                                                                                                                                         |
| CONSTRUCTION:                 | Anodized Aluminum/ stainless steel and fully accessible polycarbonate<br>Interlocked guarding with adjustable feet or optional casters                                                                                                                                                                                                                                                                                                               |
| INSTALLATION<br>REQUIREMENTS: | Power: 240 VAC with 3 phase @ 15 amps.<br>Air: 90 PSI, 1 cfm                                                                                                                                                                                                                                                                                                                                                                                         |
| VALIDATION:                   | product present verification, Standard                                                                                                                                                                                                                                                                                                                                                                                                               |