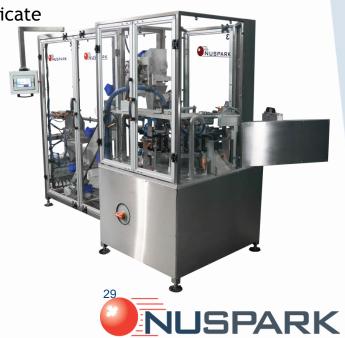

#### **Standard Products**

### **VRC-60** Vertical Cartoner

- •12-position indexer that easily generating an output of 60 cartons per minute
- •Turn-table design; loading, leaflet/promo feeding, coding and inspection
- •Compact 1m x 1m (3' x 3') footprint.
- Suction carton positioning prevents scuffing and scratching of delicate

surfaces

- •Minimized tool-less changeover time with magnetic detents
- Separation of drive area from product handling area
- •Stainless steel frame and cladding.