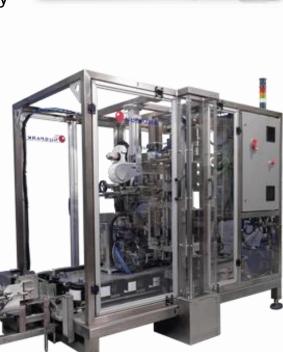

### **VRC-60** Vertical Cartoner

- •12-position indexer that easily generating an output of 60 cartons per minute
- •Turn-table design; loading, leaflet/promo feeding, coding and inspection
- •Compact 1m x 1m (3' x 3') footprint.
- Suction carton positioning prevents scuffing and scratching of delicate

surfaces

- •Minimized tool-less changeover time with magnetic detents
- Separation of drive area from product handling area
- •Stainless steel frame and cladding.