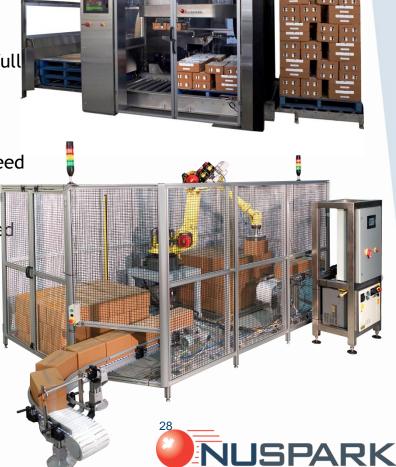

### **Standard Products**

### NCP-25 Casepacker

- •3 in 1 single cell technology erect, load, and seal on one frame
- •DELTA Style 2 axis robot single head or dual head
- Powerful Bosch Rexroth Servo motion control platform
- Precise, Repeatable technology
- •High speed top load up to 25 cases per minute
- •Smallest industry footprint 160" length X 60" width
- •Proven "Pin & Dome" case erection technology no vacuum
- ·Heavy duty welded tubular steel frame
- •No tools changeover generally less than 15 minutes

#### **Standard Products**

#### Polaris NP-15 Palletizer

•Robot capable in positioning cases in 4 axis (x,y,z and full 360° rotation)

•Capable of running up to 15 picks per minute

•Ability for multiple case/product pick up for higher speed

applications

Pallet magazine holding up to 15 pallets with automated

feed system

Automatic pallet staging and discharge

Standard stainless steel frame

Complete wash-down design available