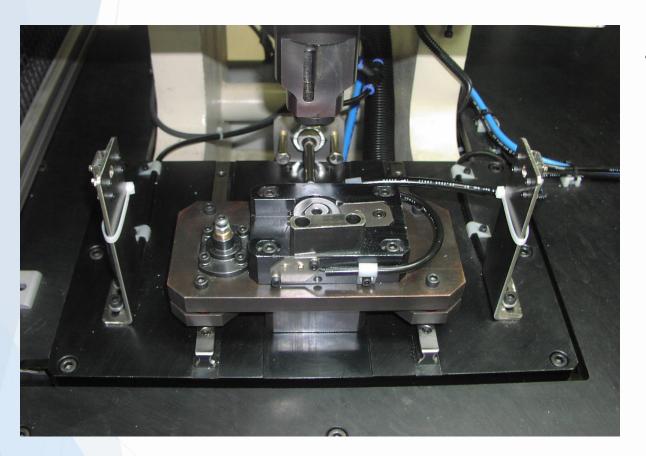

### **Riveting**

**Toyota Corolla Door Hinge Assembly** 

**Implemented at:** 

**Anton Mfg** 

**Multimatic Mfg** 