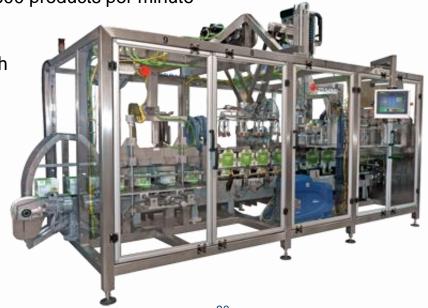

#### **Standard Products**

### NTP Tray Packer Series

- •3 in 1 single cell technology form, load and seal on one frame
- •DELTA Style 2-axes robot single or multi head
- •High speed top loading up to 50 trays per minute or 600 products per minute
- Precise, repeatable technology
- •Smallest industry footprint 160" length x 78" width
- ·Heavy duty welded tubular stainless steel frame
- •Tool-less changeover, generally less than 5 minutes