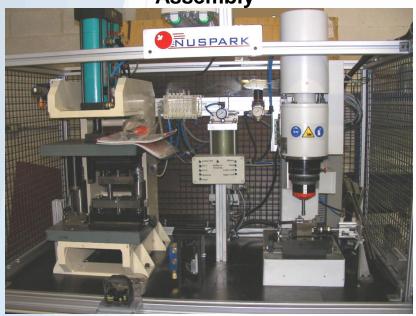

Ultra Mfg** 

**PMP Mfg** 

**Mitchell Plastics** 

Mfg

**ABC Group** 

### Ford Edge Spoiler Robotic de-gating (routing)



### **Clip Insertion**

#### **Ford Truck Front Panel Assembly**



**Implemented at: ABC Group Decoma Polybrite Mfg Ultra Mfg Mitchell Plastics Mfg** 

#### **ABC Group Robotic Clip Insertion**





### **Staking**

### **Honda Civic Door Hinge Staking**





### **Implemented at:**

**Multimatic Mfg Anton Mfg** 



### **Ultrasound Staking**



### **Implemented at:**

**Hunjan Mfg** 

**PMP Mfg** 

**ABC Group** 

**Ultra Mfg** 





### **Heat and Infrared Staking**

Chrysler Minivan Top Air Hood Infrared Staking







### **Implemented at:**

**Mitchell Plastics Mfg** 

**Ultra Mfg** 

**PMP Mfg** 



### **Riveting**

**Toyota Corolla Door Hinge Assembly** 





**Implemented at:** 

**Anton Mfg** 

**Multimatic Mfg** 



### **Flaring**



**Implemented at:** 

**Multimatic Mfg Anton Mfg** 

### **Grease Application**







### **Implemented at:**

Flex-n Gate

**Ultra Mfg** 

**Anton Mfg** 

**Multimatic Mfg** 



### **Standard Products**

### NCP-25 Casepacker

- •3 in 1 single cell technology erect, load, and seal on one frame
- •DELTA Style 2 axis robot single head or dual head
- Powerful Bosch Rexroth Servo motion control platform
- Precise, Repeatable technology
- •High speed top load up to 25 cases per minute
- •Smallest industry footprint 160" length X 60" width
- •Proven "Pin & Dome" case erection technology no vacuum
- ·Heavy duty welded tubular steel frame
- •No tools changeover generally less than 15 minutes







#### **Standa