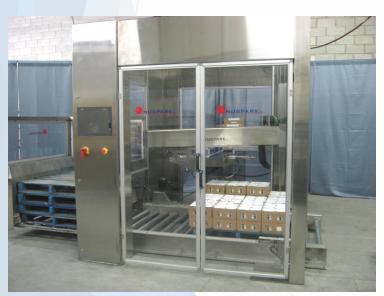

### NCP-25 Casepacker

- •3 in 1 single cell technology erect, load, and seal on one frame
- •DELTA Style 2 axis robot single head or dual head
- Powerful Bosch Rexroth Servo motion control platform
- Precise, Repeatable technology
- •High speed top load up to 25 cases per minute
- •Smallest industry footprint 160" length X 60" width
- •Proven "Pin & Dome" case erection technology no vacuum
- ·Heavy duty welded tubular steel frame
- •No tools changeover generally less than 15 minutes

### NTP Tray Packer Series

- •3 in 1 single cell technology form, load and seal on one frame
- •DELTA Style 2-axes robot single or multi head
- •High speed top loading up to 50 trays per minute or 600 products per minute
- Precise, repeatable technology
- •Smallest industry footprint 160" length x 78" width
- ·Heavy duty welded tubular stainless steel frame
- •Tool-less changeover, generally less than 5 minutes