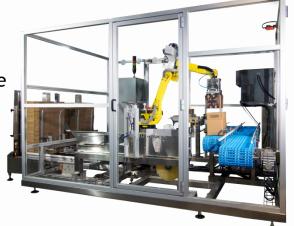

### **Standard Products**

### NCP-25 Casepacker

- •3 in 1 single cell technology erect, load, and seal on one frame
- •DELTA Style 2 axis robot single head or dual head
- Powerful Bosch Rexroth Servo motion control platform
- Precise, Repeatable technology
- •High speed top load up to 25 cases per minute
- •Smallest industry footprint 160" length X 60" width
- •Proven "Pin & Dome" case erection technology no vacuum
- ·Heavy duty welded tubular steel frame
- •No tools changeover generally less than 15 minutes