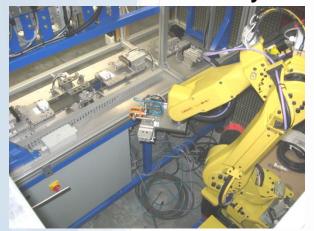

### **De-gating**

#### Nissan Sentra Dash Board de-gating

### Ford Edge Spoiler Robotic de-gating (routing)