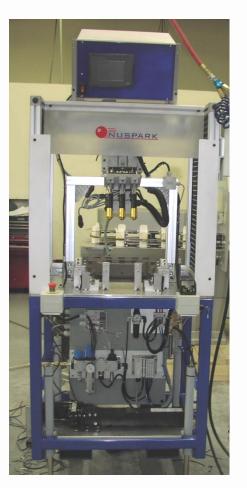

### **De-gating**

#### Nissan Sentra Dash Board de-gating

### Ford Edge Spoiler Robotic de-gating (routing)