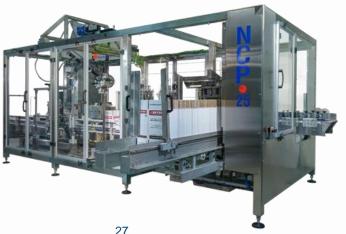

### **Standard Products**

### NCP-25 Casepacker

- •3 in 1 single cell technology erect, load, and seal on one frame
- •DELTA Style 2 axis robot single head or dual head
- Powerful Bosch Rexroth Servo motion control platform
- Precise, Repeatable technology
- •High speed top load up to 25 cases per minute
- •Smallest industry footprint 160" length X 60" width
- •Proven "Pin & Dome" case erection technology no vacuum
- ·Heavy duty welded tubular steel frame
- •No tools changeover generally less than 15 minutes