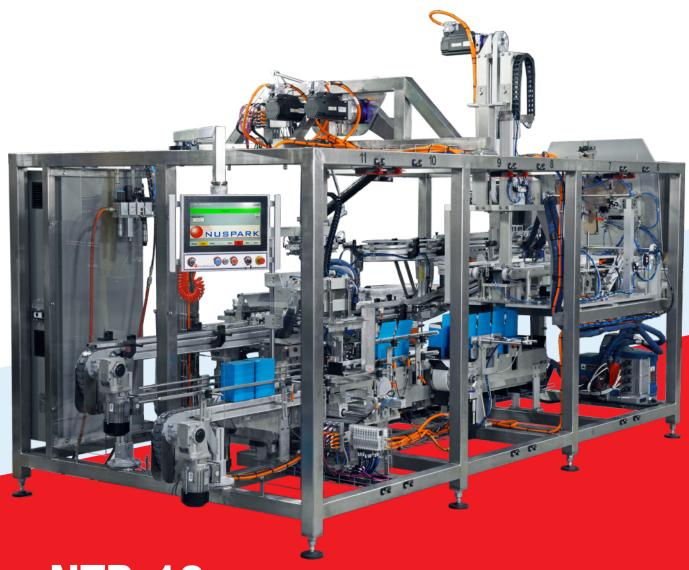

# **NTP-10**

### **MAIN FEATURES**

- 3 in 1 single cell technology form, load, and seal on one frame
- DELTA Style 2 axis robot maintenance free design
- Top load up to 10 trays/cartons per minute
- Flexible forming funnel, accomodates material variance/imperfection
- Tool-less changeover under 5 minutes
- Smallest industry footprint
- Stainless steel frame STANDARD
- Washdown available

### SINGLE CELL TRAY PACKER

• Affordable • Efficient • Practical