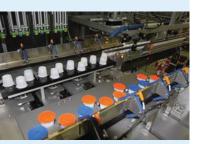

### **MAIN FEATURES**

- 3 in 1 single cell technology form, load, and seal on one frame
- DELTA Style 2 axis robot maintenance free design
- Top load up to 10 trays/cartons per minute
- Flexible forming funnel, accomodates material variance/imperfection
- Tool-less changeover under 5 minutes
- Smallest industry footprint
- Stainless steel frame STANDARD
- Washdown available

### SINGLE CELL TRAY PACKER

• Affordable • Efficient • Practical

### **SPECIFICATIONS:**

| ROBOT:                     | DELTA Style 2 axis robot - maintenance free design                                                                                                                       |
|----------------------------|--------------------------------------------------------------------------------------------------------------------------------------------------------------------------|
| DRIVE:                     | AC Motors (product transfer)                                                                                                                                             |
| SPEED:                     | Up to 10 cartons/trays per minute                                                                                                                                        |
| PRODUCT SIZE RANGE:        | Per Project Specification                                                                                                                                                |
| TRAY SIZE RANGE:           | Per Project Specification                                                                                                                                                |
| TRAY SEALING:              | "Nordson" Glue system                                                                                                                                                    |
| MAGAZINE CAPACITY:         | 2 ft. (~700 blanks)                                                                                                                                                      |
| FRAME:                     | Stainless Steel                                                                                                                                                          |
| GUARDING:                  | Full length polycarbonate with extruded anodized aluminum frames                                                                                                         |
| FINISH:                    | All parts in contact with product are stainless steel, anodized aluminum or plastic                                                                                      |
| ELECTRICAL:                | <ul> <li>Bosch Rexroth, Allen Bradley, Omron</li> <li>Color touch screen HMI</li> <li>NEMA 12 wiring and enclosures</li> <li>3-Color stackable warning lights</li> </ul> |
| PNEUMATICS:                | "FESTO"                                                                                                                                                                  |
| INSTALLATION REQUIREMENTS: | Power: 230 VAC/30 Amps. or 480 VAC/15 Amps. 3 phase, 50/60 Hz Air: 90 PSI, 10 cfm                                                                                        |