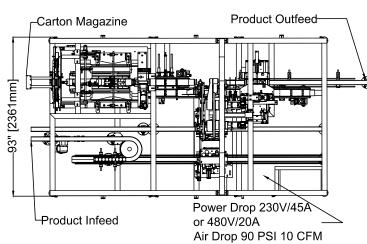

### **SPECIFICATIONS:**

| ROBOT:                     | DELTA Style 2 axis robot - maintenance free design                                                                                                                       |
|----------------------------|--------------------------------------------------------------------------------------------------------------------------------------------------------------------------|
| DRIVE:                     | AC Motors (product transfer)                                                                                                                                             |
| SPEED:                     | Up to 10 cartons/trays per minute                                                                                                                                        |
| PRODUCT SIZE RANGE:        | Per Project Specification                                                                                                                                                |
| TRAY SIZE RANGE:           | Per Project Specification                                                                                                                                                |
| TRAY SEALING:              | "Nordson" Glue system                                                                                                                                                    |
| MAGAZINE CAPACITY:         | 2 ft. (~700 blanks)                                                                                                                                                      |
| FRAME:                     | Stainless Steel                                                                                                                                                          |
| GUARDING:                  | Full length polycarbonate with extruded anodized aluminum frames                                                                                                         |
| FINISH:                    | All parts in contact with product are stainless steel, anodized aluminum or plastic                                                                                      |
| ELECTRICAL:                | <ul> <li>Bosch Rexroth, Allen Bradley, Omron</li> <li>Color touch screen HMI</li> <li>NEMA 12 wiring and enclosures</li> <li>3-Color stackable warning lights</li> </ul> |
| PNEUMATICS:                | "FESTO"                                                                                                                                                                  |
| INSTALLATION REQUIREMENTS: | Power: 230 VAC/30 Amps. or 480 VAC/15 Amps. 3 phase, 50/60 Hz Air: 90 PSI, 10 cfm                                                                                        |