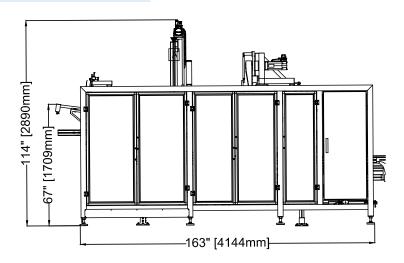

### **SPECIFICATIONS:**

| ROBOT:                     | DELTA Style 2 axis robot - maintenance free design                                                                                                                       |
|----------------------------|--------------------------------------------------------------------------------------------------------------------------------------------------------------------------|
| DRIVE:                     | AC Motors (product transfer)                                                                                                                                             |
| SPEED:                     | Up to 10 cartons/trays per minute                                                                                                                                        |
| PRODUCT SIZE RANGE:        | Per Project Specification                                                                                                                                                |
| TRAY SIZE RANGE:           | Per Project Specification                                                                                                                                                |
| TRAY SEALING:              | "Nordson" Glue system                                                                                                                                                    |
| MAGAZINE CAPACITY:         | 2 ft. (~700 blanks)                                                                                                                                                      |
| FRAME:                     | Stainless Steel                                                                                                                                                          |
| GUARDING:                  | Full length polycarbonate with extruded anodized aluminum frames                                                                                                         |
| FINISH:                    | All parts in contact with product are stainless steel, anodized aluminum or plastic                                                                                      |
| ELECTRICAL:                | <ul> <li>Bosch Rexroth, Allen Bradley, Omron</li> <li>Color touch screen HMI</li> <li>NEMA 12 wiring and enclosures</li> <li>3-Color stackable warning lights</li> </ul> |
| PNEUMATICS:                | "FESTO"                                                                                                                                                                  |
| INSTALLATION REQUIREMENTS: | Power: 230 VAC/30 Amps. or 480 VAC/15 Amps. 3 phase, 50/60 Hz Air: 90 PSI, 10 cfm                                                                                        |