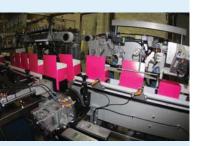

### **MAIN FEATURES**

- 3 in 1 single cell technology form, load, and seal on one frame
- DELTA Style 2 axis robot maintenance free design
- Top load up to 10 trays/cartons per minute
- Flexible forming funnel, accomodates material variance/imperfection
- Tool-less changeover under 5 minutes
- Smallest industry footprint
- Stainless steel frame STANDARD
- Washdown available

### SINGLE CELL TRAY PACKER

• Affordable • Efficient • Practical

### **SPECIFICATIONS:**

| ROBOT:                     | DELTA Style 2 axis robot - maintenance free design                                                                                                                       |
|----------------------------|--------------------------------------------------------------------------------------------------------------------------------------------------------------------------|
| DRIVE:                     | AC Motors (product transfer)                                                                                                                                             |
| SPEED:                     | Up to 10 cartons/trays per minute                                                                                                                                        |
| PRODUCT SIZE RANGE:        | Per Project Specification                                                                                                                                                |
| TRAY SIZE RANGE:           | Per Project Specification                                                                                                                                                |
| TRAY SEALING:              | "Nordson" Glue system                                                                                                                                                    |
| MAGAZINE CAPACITY:         | 2 ft. (~700 blanks)                                                                                                                                                      |
| FRAME:                     | Stainless Steel                                                                                                                                                          |
| GUARDING:                  | Full length polycarbonate with extruded anodized aluminum frames                                                                                                         |
| FINISH:                    | All parts in contact with product are stainless steel, anodized aluminum or plastic                                                                                      |
| ELECTRICAL:                | <ul> <li>Bosch Rexroth, Allen Bradley, Omron</li> <li>Color touch screen HMI</li> <li>NEMA 12 wiring and enclosures</li> <li>3-Color stackable warning lights</li> </ul> |
| PNEUMATICS:                | "FESTO"                                                                                                                                                                  |
| INSTALLATION REQUIREMENTS: | Power: 230 VAC/30 Amps. or 480 VAC/15 Amps. 3 phase, 50/60 Hz Air: 90 PSI, 10 cfm                                                                                        |