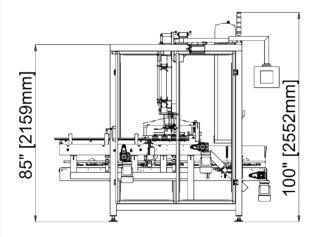

## **SPECIFICATIONS:**

| DRIVE:                        | AC Motors (Case and product transfer), Servo Drives ("Delta" Loader)                                                         |
|-------------------------------|------------------------------------------------------------------------------------------------------------------------------|
| SPEED:                        | Up to 50 picks per minute                                                                                                    |
| PRODUCT SIZE RANGE:           | Per Project Specification, maximum envelope 24" (L) x 16" (W)                                                                |
| CASE SIZE RANGE:              | Length: max - 24" (610mm)<br>Width: max - 16" (406mm)<br>Height: max - 16" (406mm)                                           |
| ADJUSTMENTS:                  | Quick Changeover with available Hand-wheel size adjustments throughout                                                       |
| FRAME:                        | Stainless Steel construction                                                                                                 |
| CONSTRUCTION:                 | Full length polycarbonate with extruded anodized aluminum frames guarding interlocked with door safety switches.             |
| FINISH:                       | Powder coat epoxy. All parts in contact with product are stainless steel, anodized aluminum or plastic                       |
| ELECTRICAL:                   | Bosch Rexroth, Allen Bradley, Omron<br>Touch screen HMI<br>NEMA 12 wiring and enclosures<br>3-Color stackable warning lights |
| PNEUMATICS:                   | "FESTO"                                                                                                                      |
| INSTALLATION<br>REQUIREMENTS: | Power: Voltage 230 VAC/30 Amps. or 480 VAC/15 Amps.<br>3 phase, 50/60 Hz. Control voltage: 24VDC. Air: 90 PSI at 10 cfm      |
|                               |                                                                                                                              |