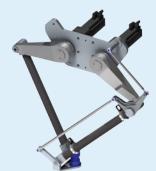

## **MAIN FEATURES**

- DELTA Style 2 axis robot maintenance free design
- Top load up to 50 picks per minute
- Heavy Payload capability, up to 100lbs
- Tool-less changeover under 10 minutes
- Economic footprint
- Stainless Steel Frame STANDARD
- Washdown Available