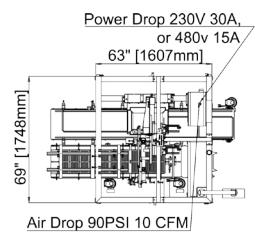

## **SPECIFICATIONS:**

| DRIVE:                        | AC Motors (Case and product transfer), Servo Drives ("Delta" Loader)                                                         |
|-------------------------------|------------------------------------------------------------------------------------------------------------------------------|
| SPEED:                        | Up to 50 picks per minute                                                                                                    |
| PRODUCT SIZE RANGE:           | Per Project Specification, maximum envelope 24" (L) x 16" (W)                                                                |
| CASE SIZE RANGE:              | Length: max - 24" (610mm)<br>Width: max - 16" (406mm)<br>Height: max - 16" (406mm)                                           |
| ADJUSTMENTS:                  | Quick Changeover with available Hand-wheel size adjustments throughout                                                       |
| FRAME:                        | Stainless Steel construction                                                                                                 |
| CONSTRUCTION:                 | Full length polycarbonate with extruded anodized aluminum frames guarding interlocked with door safety switches.             |
| FINISH:                       | Powder coat epoxy. All parts in contact with product are stainless steel, anodized aluminum or plastic                       |
| ELECTRICAL:                   | Bosch Rexroth, Allen Bradley, Omron<br>Touch screen HMI<br>NEMA 12 wiring and enclosures<br>3-Color stackable warning lights |
| PNEUMATICS:                   | "FESTO"                                                                                                                      |
| INSTALLATION<br>REQUIREMENTS: | Power: Voltage 230 VAC/30 Amps. or 480 VAC/15 Amps.<br>3 phase, 50/60 Hz. Control voltage: 24VDC. Air: 90 PSI at 10 cfm      |
|                               |                                                                                                                              |