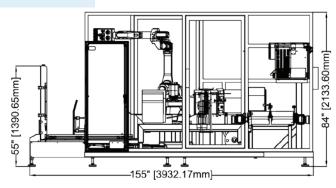

#### **SPECIFICATIONS:**

| ROBOT:                        | Industrial robot – 6 axis                                                                                                                                                                                                                                     |
|-------------------------------|---------------------------------------------------------------------------------------------------------------------------------------------------------------------------------------------------------------------------------------------------------------|
| DRIVE:                        | AC motors (conveyors)                                                                                                                                                                                                                                         |
| SPEED:                        | Up to 5 cases per minute                                                                                                                                                                                                                                      |
| CASE SIZE RANGE:              | Length: 6" (152mm) - 24" (610mm)<br>Width: 5" (127mm) - 16" (406mm)<br>Height: 4" (100mm) - 16" (406mm)                                                                                                                                                       |
| ADJUSTMENTS:                  | Hand knobs with position pointers and scales                                                                                                                                                                                                                  |
| CASE SEALING:                 | Single Tape Heads (2" or 3" tape) or "Nordson" Glue system                                                                                                                                                                                                    |
| MAGAZINE CAPACITY:            | 3 ft. (~120 cases), Second magazine available as option                                                                                                                                                                                                       |
| FRAME:                        | Stainless Steel construction                                                                                                                                                                                                                                  |
| GUARDING:                     | <ul> <li>Epoxy coated steel mesh guarding interlocked with door safety switches</li> <li>Optional Anodized Aluminum and Polycarbonate guarding interlocked with door safety switches</li> <li>Optional stainless steel with Polycarbonate guarding</li> </ul> |
| ELECTRICAL:                   | - Bosch Rexroth, Omron, Allen Bradley - Touch screen HMI - NEMA 12 wiring and enclosures - 3-Color stackable warning lights                                                                                                                                   |
| PNEUMATICS:                   | "FESTO", "SMC"                                                                                                                                                                                                                                                |
| INSTALLATION<br>REQUIREMENTS: | Power: 480 VAC/30 Amps. 3 phase, 50/60 Hz<br>Air: 90 PSI, 10 cfm                                                                                                                                                                                              |