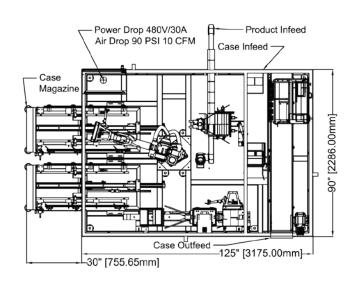

#### **SPECIFICATIONS:**

| ROBOT:                        | Industrial robot – 6 axis                                                                                                                                                                                                                                     |
|-------------------------------|---------------------------------------------------------------------------------------------------------------------------------------------------------------------------------------------------------------------------------------------------------------|
| DRIVE:                        | AC motors (conveyors)                                                                                                                                                                                                                                         |
| SPEED:                        | Up to 5 cases per minute                                                                                                                                                                                                                                      |
| CASE SIZE RANGE:              | Length: 6" (152mm) - 24" (610mm)<br>Width: 5" (127mm) - 16" (406mm)<br>Height: 4" (100mm) - 16" (406mm)                                                                                                                                                       |
| ADJUSTMENTS:                  | Hand knobs with position pointers and scales                                                                                                                                                                                                                  |
| CASE SEALING:                 | Single Tape Heads (2" or 3" tape) or "Nordson" Glue system                                                                                                                                                                                                    |
| MAGAZINE CAPACITY:            | 3 ft. (~120 cases), Second magazine available as option                                                                                                                                                                                                       |
| FRAME:                        | Stainless Steel construction                                                                                                                                                                                                                                  |
| GUARDING:                     | <ul> <li>Epoxy coated steel mesh guarding interlocked with door safety switches</li> <li>Optional Anodized Aluminum and Polycarbonate guarding interlocked with door safety switches</li> <li>Optional stainless steel with Polycarbonate guarding</li> </ul> |
| ELECTRICAL:                   | - Bosch Rexroth, Omron, Allen Bradley - Touch screen HMI - NEMA 12 wiring and enclosures - 3-Color stackable warning lights                                                                                                                                   |
| PNEUMATICS:                   | "FESTO", "SMC"                                                                                                                                                                                                                                                |
| INSTALLATION<br>REQUIREMENTS: | Power: 480 VAC/30 Amps. 3 phase, 50/60 Hz<br>Air: 90 PSI, 10 cfm                                                                                                                                                                                              |