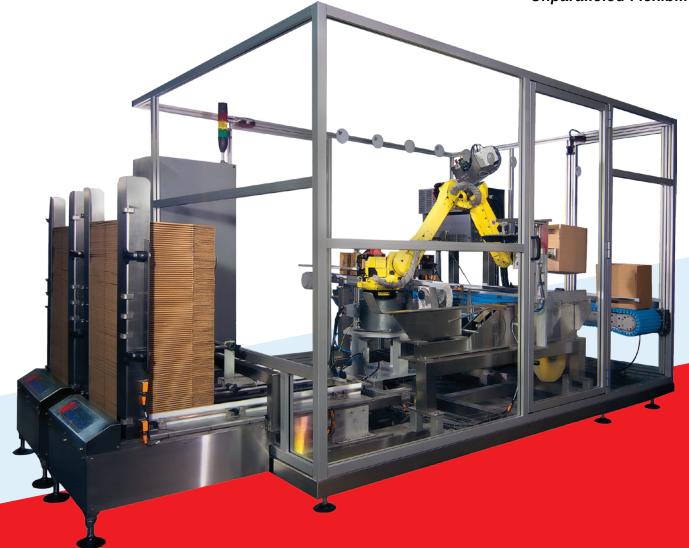

### ROBOTIC CASE PACKER

**Unparalleled Flexibility** 

### **MAIN FEATURES**

- · 2 in 1 operation erect and load on one frame
- Industrial robot with multipurpose gripper
- Up to 5 cases per minute
- Tape or Glue Case Compatible
- Tool-less changeover under 10 minutes
- Economic footprint
- Stainless Steel Frame STANDARD
- · Heavy Payload capability, up to 100lbs