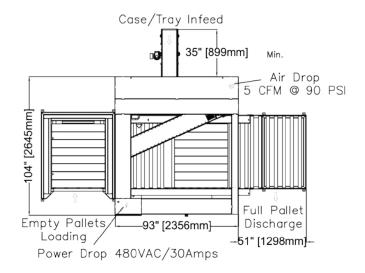

#### **SPECIFICATIONS:**

| DRIVE:                        | AC motor case transfer, servo drives (4-axis loader)                                                                                                               |
|-------------------------------|--------------------------------------------------------------------------------------------------------------------------------------------------------------------|
| SPEED:                        | POLARIS NP: Up to 15 picks per minute                                                                                                                              |
| PRODUCT SIZE RANGE:           | Per Project Specification                                                                                                                                          |
| CASE SIZE RANGE:              | POLARIS NP                                                                                                                                                         |
|                               | Length: 5" (127mm) - 24" (610mm)<br>Width: 5" (127mm) - 24" (610mm)<br>Height: 1" (25.5mm) - 20" (508mm)                                                           |
| PALLET SIZE:                  | Width: 48" (1,219 mm.) max. , Length: 48" (1,219 mm.) max.                                                                                                         |
| PAYLOAD:                      | up to 55 kg (120 lb) (multiple case pick up)                                                                                                                       |
| STACKING HEIGHT:              | 65" standard height (extension available)                                                                                                                          |
| MAGAZINE CAPACITY:            | 15 pallets                                                                                                                                                         |
| FRAME:                        | Stainless Steel Construction                                                                                                                                       |
| GUARDING:                     | Anodized Aluminum and Polycarbonate guarding interlocked with door safety switches covering all moving parts. Motorized roll up curtain at loaded pallet discharge |
| FINISH:                       | All parts in contact with product are stainless steel, anodized aluminum or plastic                                                                                |
| ELECTRICAL:                   | - Schneider Electric - Touch screen HMI - 3-color stackable warninglights - NEMA 12 wiring and enclosures                                                          |
| PNEUMATICS:                   | "FESTO"                                                                                                                                                            |
| INSTALLATION<br>REQUIREMENTS: | Power: 480 VAC, 30 AMPS, 3 Phase. Control voltage 24VDC.<br>Air: 90 PSI, 5 cfm                                                                                     |