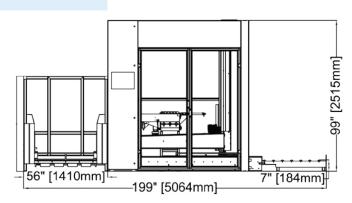

#### **SPECIFICATIONS:**

| DRIVE:                        | AC motor case transfer, servo drives (4-axis loader)                                                                                                               |
|-------------------------------|--------------------------------------------------------------------------------------------------------------------------------------------------------------------|
| SPEED:                        | POLARIS NP: Up to 15 picks per minute                                                                                                                              |
| PRODUCT SIZE RANGE:           | Per Project Specification                                                                                                                                          |
| CASE SIZE RANGE:              | POLARIS NP                                                                                                                                                         |
|                               | Length: 5" (127mm) - 24" (610mm)<br>Width: 5" (127mm) - 24" (610mm)<br>Height: 1" (25.5mm) - 20" (508mm)                                                           |
| PALLET SIZE:                  | Width: 48" (1,219 mm.) max. , Length: 48" (1,219 mm.) max.                                                                                                         |
| PAYLOAD:                      | up to 55 kg (120 lb) (multiple case pick up)                                                                                                                       |
| STACKING HEIGHT:              | 65" standard height (extension available)                                                                                                                          |
| MAGAZINE CAPACITY:            | 15 pallets                                                                                                                                                         |
| FRAME:                        | Stainless Steel Construction                                                                                                                                       |
| GUARDING:                     | Anodized Aluminum and Polycarbonate guarding interlocked with door safety switches covering all moving parts. Motorized roll up curtain at loaded pallet discharge |
| FINISH:                       | All parts in contact with product are stainless steel, anodized aluminum or plastic                                                                                |
| ELECTRICAL:                   | - Schneider Electric - Touch screen HMI - 3-color stackable warninglights - NEMA 12 wiring and enclosures                                                          |
| PNEUMATICS:                   | "FESTO"                                                                                                                                                            |
| INSTALLATION<br>REQUIREMENTS: | Power: 480 VAC, 30 AMPS, 3 Phase. Control voltage 24VDC.<br>Air: 90 PSI, 5 cfm                                                                                     |