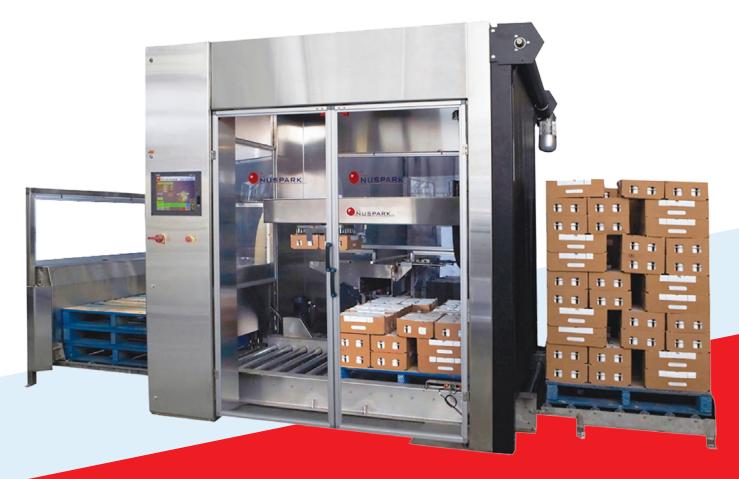

## "POLARIS" PALLETIZER

Out of this world performance and value!

#### **MAIN FEATURES**

- Up to 15 picks per minute
- Up to 120lbs payload
- Minimal ceiling requirement 100"
- · Automatic pallet staging and discharge
- Pallet magazine holding up to 15 pallets with automated feed system
- Slip sheet placement available
- Cold room friendly
- Stainless steel frame STANDARD
- Complete wash-down design available

### "POLARIS" PALLETIZER

Out of this world performance and value!