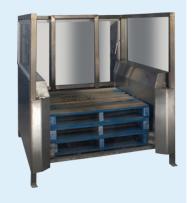

## "POLARIS" PALLETIZER

Out of this world performance and value!

#### **MAIN FEATURES**

- Up to 15 picks per minute
- Up to 120lbs payload
- Minimal ceiling requirement 100"
- · Automatic pallet staging and discharge
- Pallet magazine holding up to 15 pallets with automated feed system
- Slip sheet placement available
- Cold room friendly
- Stainless steel frame STANDARD
- Complete wash-down design available

#### **SPECIFICATIONS:**

| DRIVE:                        | AC motor case transfer, servo drives (4-axis loader)                                                                                                               |
|-------------------------------|--------------------------------------------------------------------------------------------------------------------------------------------------------------------|
| SPEED:                        | POLARIS NP: Up to 15 picks per minute                                                                                                                              |
| PRODUCT SIZE RANGE:           | Per Project Specification                                                                                                                                          |
| CASE SIZE RANGE:              | POLARIS NP                                                                                                                                                         |
|                               | Length: 5" (127mm) - 24" (610mm)<br>Width: 5" (127mm) - 24" (610mm)<br>Height: 1" (25.5mm) - 20" (508mm)                                                           |
| PALLET SIZE:                  | Width: 48" (1,219 mm.) max. , Length: 48" (1,219 mm.) max.                                                                                                         |
| PAYLOAD:                      | up to 55 kg (120 lb) (multiple case pick up)                                                                                                                       |
| STACKING HEIGHT:              | 65" standard height (extension available)                                                                                                                          |
| MAGAZINE CAPACITY:            | 15 pallets                                                                                                                                                         |
| FRAME:                        | Stainless Steel Construction                                                                                                                                       |
| GUARDING:                     | Anodized Aluminum and Polycarbonate guarding interlocked with door safety switches covering all moving parts. Motorized roll up curtain at loaded pallet discharge |
| FINISH:                       | All parts in contact with product are stainless steel, anodized aluminum or plastic                                                                                |
| ELECTRICAL:                   | - Schneider Electric - Touch screen HMI - 3-color stackable warninglights - NEMA 12 wiring and enclosures                                                          |
| PNEUMATICS:                   | "FESTO"                                                                                                                                                            |
| INSTALLATION<br>REQUIREMENTS: | Power: 480 VAC, 30 AMPS, 3 Phase. Control voltage 24VDC.<br>Air: 90 PSI, 5 cfm                                                                                     |