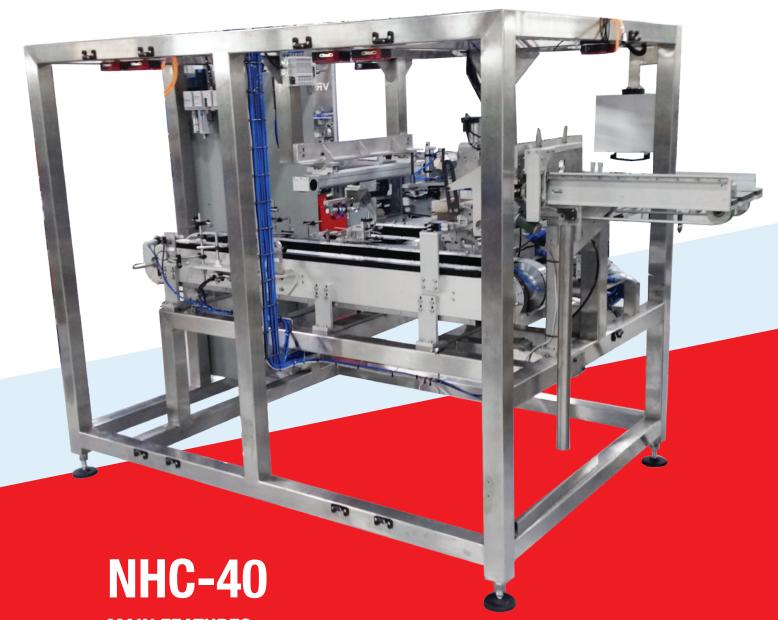

## NHC-40 HORIZONTAL LINEAR CARTONER

· Adaptable · Compact · Ergonomic

## **MAIN FEATURES**

- Up to 40 cartons per minute
- Reliable servo controlled motion
- Delicate carton handling via nest
- Industry Leading Compact Footprint
- Ergonomic design
- Stainless Steel Frame Standard

## **SPECIFICATIONS:**

| DRIVE:                     | Servo driven intermittent motion                                                                                                                                                                                                                                                                                                                                                                                                       |
|----------------------------|----------------------------------------------------------------------------------------------------------------------------------------------------------------------------------------------------------------------------------------------------------------------------------------------------------------------------------------------------------------------------------------------------------------------------------------|
| SPEED:                     | Up to 40 cartons per minute                                                                                                                                                                                                                                                                                                                                                                                                            |
| PRODUCT SIZE RANGE:        | Per Project Specification                                                                                                                                                                                                                                                                                                                                                                                                              |
| CARTON SIZE RANGE:         | Length: min - 3" (76mm) max - 12" (305mm)<br>Width: min - 1" (25mm) max - 5" (127mm)<br>Height: min - 1" (25mm) max - 5" (127mm)                                                                                                                                                                                                                                                                                                       |
| CARTON FEED:               | Servo driven, positvely erecting cartons into buckets, delicate handling                                                                                                                                                                                                                                                                                                                                                               |
| MODE:                      | <ul> <li>Linear intermittent motion</li> <li>Multiple operating stations allowing, direct or field installation of options including:         <ul> <li>Leaflet insertion</li> <li>Barcode reader</li> <li>Missing product detection</li> <li>Automatic reject</li> </ul> </li> <li>High speed in-feed systems are designed to meet specific product loading</li> <li>Hot melt system or fold and tuck (airplane or reverse)</li> </ul> |
| CONTROLS:                  | Bosch Rexroth, Omron, Allen Bradley with touch screen HMI                                                                                                                                                                                                                                                                                                                                                                              |
| MAGAZINE CAPACITY:         | Up to 700 cartons                                                                                                                                                                                                                                                                                                                                                                                                                      |
| FRAME:                     | Complete stainless steel construction                                                                                                                                                                                                                                                                                                                                                                                                  |
| GUARDING:                  | Full length polycarbonate with extruded aluminum frames                                                                                                                                                                                                                                                                                                                                                                                |
| FINISH:                    | All parts in contact with product are stainless steel, anodized aluminum or delrin.                                                                                                                                                                                                                                                                                                                                                    |
| INSTALLATION REQUIREMENTS: | Power: 240 VAC with 3 phase @ 20 amps.<br>Air: 90 PSI, 10 cfm                                                                                                                                                                                                                                                                                                                                                                          |
| VALIDATION (optional):     | Open flaps inspection, barcode scanner, product present verification, and reject station                                                                                                                                                                                                                                                                                                                                               |