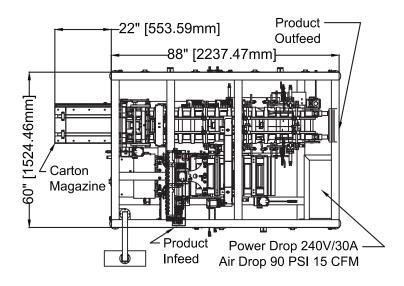

## **SPECIFICATIONS:**

| DRIVE:                     | Servo driven intermittent motion                                                                                                                                                                                                                                                                                                                                                                                                       |
|----------------------------|----------------------------------------------------------------------------------------------------------------------------------------------------------------------------------------------------------------------------------------------------------------------------------------------------------------------------------------------------------------------------------------------------------------------------------------|
| SPEED:                     | Up to 40 cartons per minute                                                                                                                                                                                                                                                                                                                                                                                                            |
| PRODUCT SIZE RANGE:        | Per Project Specification                                                                                                                                                                                                                                                                                                                                                                                                              |
| CARTON SIZE RANGE:         | Length: min - 3" (76mm) max - 12" (305mm)<br>Width: min - 1" (25mm) max - 5" (127mm)<br>Height: min - 1" (25mm) max - 5" (127mm)                                                                                                                                                                                                                                                                                                       |
| CARTON FEED:               | Servo driven, positvely erecting cartons into buckets, delicate handling                                                                                                                                                                                                                                                                                                                                                               |
| MODE:                      | <ul> <li>Linear intermittent motion</li> <li>Multiple operating stations allowing, direct or field installation of options including:         <ul> <li>Leaflet insertion</li> <li>Barcode reader</li> <li>Missing product detection</li> <li>Automatic reject</li> </ul> </li> <li>High speed in-feed systems are designed to meet specific product loading</li> <li>Hot melt system or fold and tuck (airplane or reverse)</li> </ul> |
| CONTROLS:                  | Bosch Rexroth, Omron, Allen Bradley with touch screen HMI                                                                                                                                                                                                                                                                                                                                                                              |
| MAGAZINE CAPACITY:         | Up to 700 cartons                                                                                                                                                                                                                                                                                                                                                                                                                      |
| FRAME:                     | Complete stainless steel construction                                                                                                                                                                                                                                                                                                                                                                                                  |
| GUARDING:                  | Full length polycarbonate with extruded aluminum frames                                                                                                                                                                                                                                                                                                                                                                                |
| FINISH:                    | All parts in contact with product are stainless steel, anodized aluminum or delrin.                                                                                                                                                                                                                                                                                                                                                    |
| INSTALLATION REQUIREMENTS: | Power: 240 VAC with 3 phase @ 20 amps.<br>Air: 90 PSI, 10 cfm                                                                                                                                                                                                                                                                                                                                                                          |
| VALIDATION (optional):     | Open flaps inspection, barcode scanner, product present verification, and reject station                                                                                                                                                                                                                                                                                                                                               |