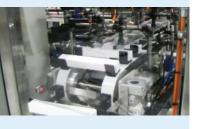

## NHC-40 HORIZONTAL LINEAR CARTONER

· Adaptable · Compact · Ergonomic

## **MAIN FEATURES**

- Up to 40 cartons per minute
- Reliable servo controlled motion
- Delicate carton handling via nest
- Industry Leading Compact Footprint
- Ergonomic design
- Stainless Steel Frame Standard