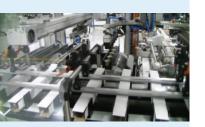

## NHC-40 HORIZONTAL LINEAR CARTONER

· Adaptable · Compact · Ergonomic

## **MAIN FEATURES**

- Up to 40 cartons per minute
- Reliable servo controlled motion
- Delicate carton handling via nest
- Industry Leading Compact Footprint
- Ergonomic design
- Stainless Steel Frame Standard