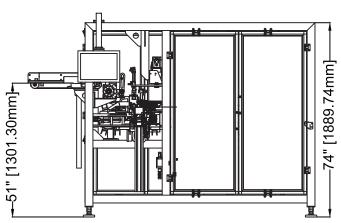

## **SPECIFICATIONS:**

| DRIVE:                     | Servo driven intermittent motion                                                                                                                                                                                                                                                                                                                                                                                                       |
|----------------------------|----------------------------------------------------------------------------------------------------------------------------------------------------------------------------------------------------------------------------------------------------------------------------------------------------------------------------------------------------------------------------------------------------------------------------------------|
| SPEED:                     | Up to 40 cartons per minute                                                                                                                                                                                                                                                                                                                                                                                                            |
| PRODUCT SIZE RANGE:        | Per Project Specification                                                                                                                                                                                                                                                                                                                                                                                                              |
| CARTON SIZE RANGE:         | Length: min - 3" (76mm) max - 12" (305mm)<br>Width: min - 1" (25mm) max - 5" (127mm)<br>Height: min - 1" (25mm) max - 5" (127mm)                                                                                                                                                                                                                                                                                                       |
| CARTON FEED:               | Servo driven, positvely erecting cartons into buckets, delicate handling                                                                                                                                                                                                                                                                                                                                                               |
| MODE:                      | <ul> <li>Linear intermittent motion</li> <li>Multiple operating stations allowing, direct or field installation of options including:         <ul> <li>Leaflet insertion</li> <li>Barcode reader</li> <li>Missing product detection</li> <li>Automatic reject</li> </ul> </li> <li>High speed in-feed systems are designed to meet specific product loading</li> <li>Hot melt system or fold and tuck (airplane or reverse)</li> </ul> |
| CONTROLS:                  | Bosch Rexroth, Omron, Allen Bradley with touch screen HMI                                                                                                                                                                                                                                                                                                                                                                              |
| MAGAZINE CAPACITY:         | Up to 700 cartons                                                                                                                                                                                                                                                                                                                                                                                                                      |
| FRAME:                     | Complete stainless steel construction                                                                                                                                                                                                                                                                                                                                                                                                  |
| GUARDING:                  | Full length polycarbonate with extruded aluminum frames                                                                                                                                                                                                                                                                                                                                                                                |
| FINISH:                    | All parts in contact with product are stainless steel, anodized aluminum or delrin.                                                                                                                                                                                                                                                                                                                                                    |
| INSTALLATION REQUIREMENTS: | Power: 240 VAC with 3 phase @ 20 amps.<br>Air: 90 PSI, 10 cfm                                                                                                                                                                                                                                                                                                                                                                          |
| VALIDATION (optional):     | Open flaps inspection, barcode scanner, product present verification, and reject station                                                                                                                                                                                                                                                                                                                                               |